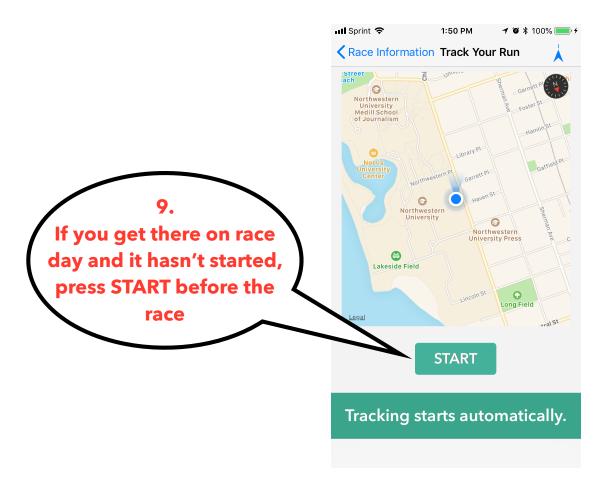

### K Back

# Use the app for precise tracking during the race

let's get started