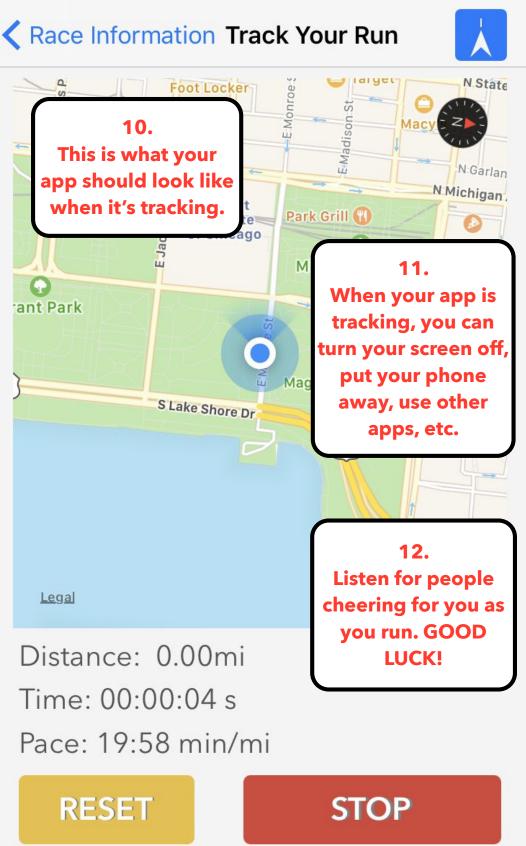

### K Back

# Use the app for precise tracking during the race

let's get started