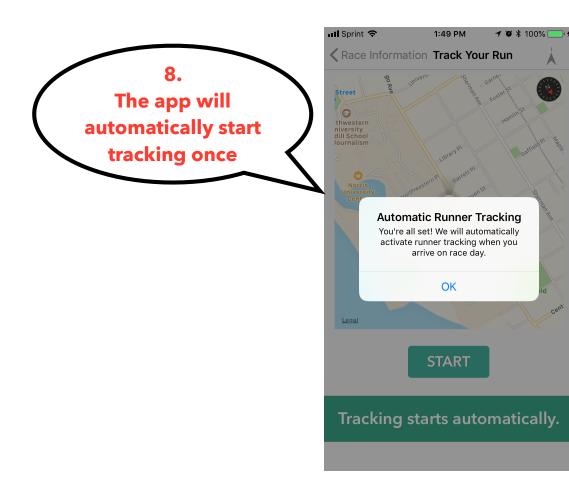

you to help you stay motivated? crowd                                                                                                                                    | , |
| come up with a unique do it for the beer at the end Leesha!                                                                                                                                             |   |
| cheer that you'll want to hear<br>while running - it should                                                                                                                                             |   |
| include Next hit next                                                                                                                                                                                   |   |





●●●○○ Sprint LTE

6:33 AM

🕇 🋈 岩 90% 🔲 🛉



# Spectators



10:58 AM

1 🛈 🗏 94% 🔲

# CrowdCheer

Helping motivate runners when they need it most

 $\cdot$ 

1. create an account (use "password" as the password)

username

password

email

log in

sign up



11:32 AM

🕇 🏵 🗍 100% 🔜 4



# Welcome to CrowdCheer!





# Will you be running or spectating?

#### running

#### spectating

Next



11:32 AM

🕇 🍯 🕴 100% 🔜 🗲



# Track your favorite runners & cheer them on



Not all runners have support, so cheer on other runners while you wait!

let's get started

11:32 AM

**イ** 𝔅 🕴 100% ━━ +

### **K** Back

#### **Favorite Runners**

 Enter bib # to track favorite runners. To track multiple runners, use spaces between:

### 12345 67890

Runner Bib #s:

e.g. "12345 67890"

2) While waiting, t